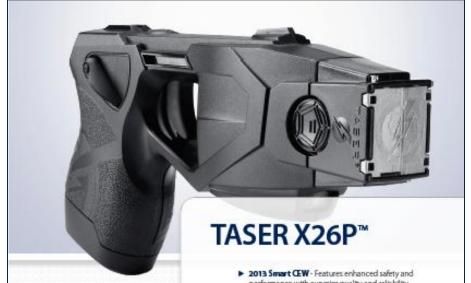

# TASER PURCHASE

| QTY | ITEM # | DESCRIPTION                              | UNIT<br>PRICE | NET TOTAL     |
|-----|--------|------------------------------------------|---------------|---------------|
| 54  | 11002  | HANDLE, BLACK, CLASS III, X26P           | USD 964.05    | USD 52,058.70 |
| 54  | 11010  | XPPM, BATTERY PACK, X26P                 | USD 68.02     | USD 3,673.08  |
| 54  | 11501  | HOLSTER, BLACKHAWK, RIGHT, X26P          | USD 57.04     | USD 3,080.16  |
| 108 | 34200  | Cartridge - 15'                          | USD 23.78     | USD 2,568.24  |
| 54  | 44203  | CARTRIDGE - 25' HYBRID                   | USD 29.30     | USD 1,582.20  |
| 1   | 22013  | KIT, DATAPORT DOWNLOAD, USB, X2/<br>X26P | USD 176.49    | USD 176.49    |
|     |        |                                          |               | USD 63.138.87 |

USD 63,138.87 USD 63,138.87