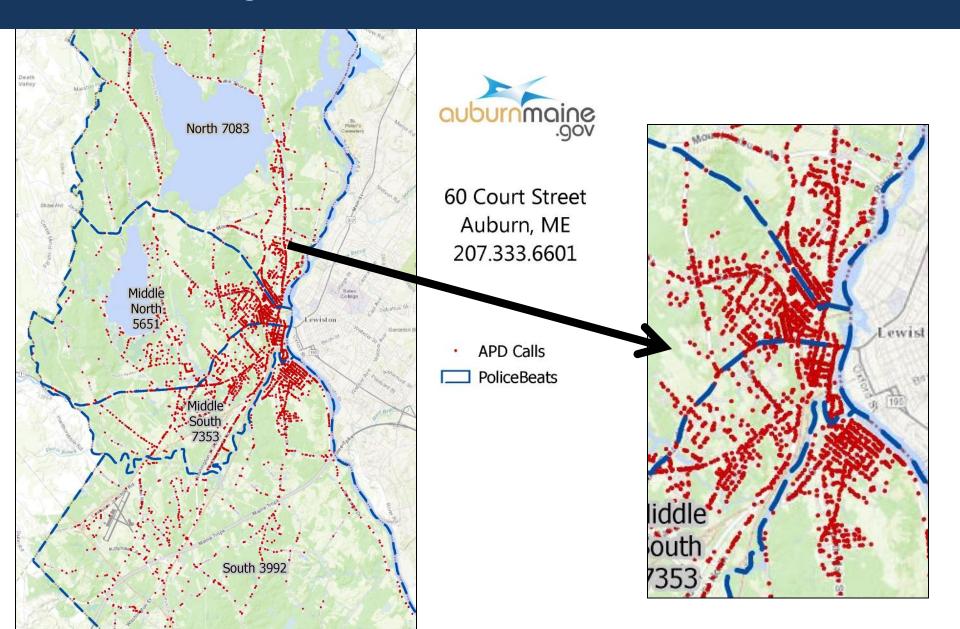

# POLICE

CIP FY18 Presentation

## 24 FLEET VEHICLES

### **PATROL** (36)

- 7 patrol officers
- 2 patrol supervisors
- 1 K-9

**TOTAL: 10** 

### **ADMINSTRATION (5)**

- Chief
- Deputy Chief

TOTAL: 2

#### **SUPPORT SERVICES (10)**

- 1 ACO/Support Officer
- 1 Truck
- 1 Drug Agent
- 1 Supervisor
- 2 Traffic Officers
- 1 Volunteers **TOTAL: 7**

### **CRIMINAL INVESTIGATIONS(10)**

- 3 Unmarked
- 2 School Officers

TOTAL - 5

# BEATS/CALLS FOR SERVICE



# VEHICLES TO BE TRADED (4)

- 2004 Escalade 146,873 miles (replaced w/used)
- 2007 GMC Truck 143,864 miles (replaced w/used)
- 2013 Dodge Charger 91,993 miles
- 2013 Dodge Charger 83,300 miles

# VEHICLES TO BE REASSIGNED (3)

- 2011 Ford Explorer 49,554 reassigned to CID
- 2014 Ford Explorer 61,555 reassigned to SS
- 2014 Ford Explorer 96,261 reassigned to SS

# TASER PURCHASE

| QTY | ITEM # | DESCRIPTION                              | UNIT<br>PRICE | NET TOTAL     |
|-----|--------|------------------------------------------|---------------|---------------|
| 54  | 11002  | HANDLE, BLACK, CLASS III, X26P           | USD 964.05    | USD 52,058.70 |
| 54  | 11010  | XPPM, BATTERY PACK, X26P                 | USD 68.02     | USD 3,673.08  |
| 54  | 11501  | HOLSTER, BLACKHAWK, RIGHT, X26