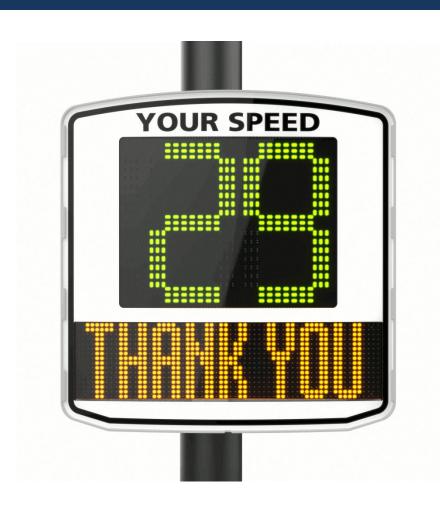

### SPEED SIGNS

- Two are currently displayed on Hotel Road and North Auburn Road.
- Each collect data and can be moved. Enhances traffic calming efforts & responsiveness to citizen complaints.

Recommendation: purchase 10 additional units